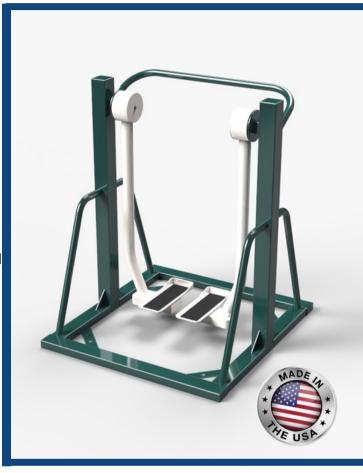

# AIR WALKER #AWAL

\*ACTUAL EQUIPMENT MAY LOOK DIFFERENT THAN SHOWN DUE TO FREQUENT DESIGN UPGRADES. THIS EQUIPMENT IS DESIGNED FOR INDIVIDUALS WEIGHING UP TO 330 LBS.

**SAFE & SECURE** 

**WEATHER RESISTANT** 

### **DIMENSIONS:**

37"L X 37"W X 48"H

**WEIGHT:** 

158 LBS

COLOR:

GREEN OR BLUE

**ASSEMBLY:**NOT REQUIRED