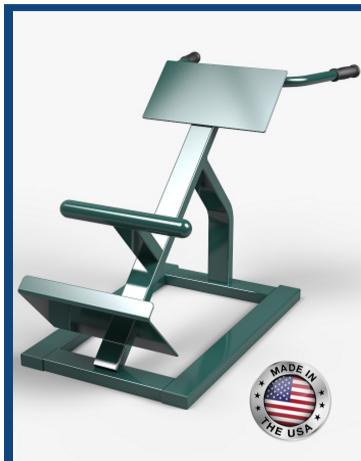

## **BACK EXTENSION**

#BEXT

\*ACTUAL EQUIPMENT MAY LOOK DIFFERENT THAN SHOWN DUE TO FREQUENT DESIGN UPGRADES. THIS EQUIPMENT IS DESIGNED FOR INDIVIDUALS WEIGHING UP TO 330 LBS.

**SAFE & SECURE** 

WEATHER RESISTANT

**DIMENSIONS:** 

47"L X 24"W X 34"H

**WEIGHT:** 

80 LBS

**COLOR:** 

**GREEN OR BLUE** 

ASSEMBLY:

**NOT REQUIRED**