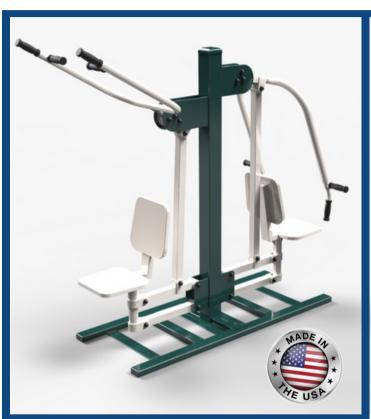

# **COMBO PRESS & PULL**

**#CSPB** 

#### **PRODUCT SPECIFICATION:**

TriActive USA's CSPB assumes usage of American standard size tubing, namely 4" x 4" square tubing x 11ga, 1-1/2" x 3" rectangular tubing x 11ga, 1-1/2" Sch. 40 pipe, 1-1/4" OD round tubing x 11ga, ¼" hot rolled flat bar, 1-1/2" OD round tubing x 14ga, 1/8" square sheet metal seats and back rests. TriActive USA Fitness Equipment does not include any of the following: exposed cables, hydraulics or plastic seating.

### **DIMENSIONS:**

78"L X 36"W X 70"H

**WEIGHT:** 

280 LBS

**COLOR:** 

**GREEN OR BLUE** 

**ASSEMBLY:**NOT REQUIRED