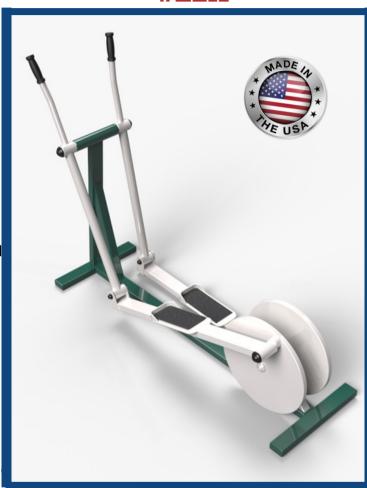

# **ELLIPTICAL CROSS TRAINER**

#ELIP

#### **PRODUCT SPECIFICATION:**

TriActive USA's ELIP Assumes usage of American standard size tubing, namely 1-1/2" x 3" rectangular tubing x 11ga, 2" x 2" square tubing x 11ga, 1-1/2" OD round tubing x 11ga, 1-1/4" OD round tubing x 11ga, and 1/4" hot rolled flat bar. TriActive USA Fitness Equipment does not include any of the following: exposed cables, hydraulics or plastic seating.

\*ACTUAL EQUIPMENT MAY LOOK DIFFERENT THAN SHOWN DUE TO FREQUENT DESIGN UPGRADES. THIS EQUIPMENT IS DESIGNED FOR INDIVIDUALS WEIGHING UP TO 330 LBS.

**SAFE & SECURE** 

**WEATHER RESISTANT** 

#### **DIMENSIONS:**

71"L X 21"W X 59"H

**WEIGHT:** 

**185** LBS

COLOR:

GREEN OR BLUE

**ASSEMBLY:**NOT REQUIRED