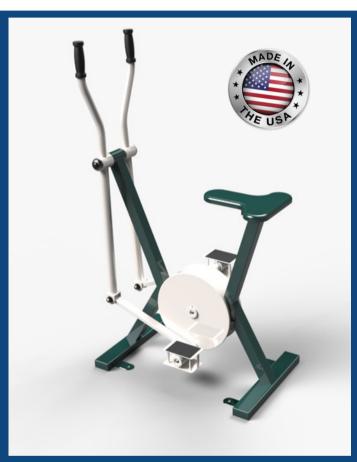

# **EXERCISE BIKE**

#EBIK

\*ACTUAL EQUIPMENT MAY LOOK DIFFERENT THAN SHOWN DUE TO FREQUENT DESIGN UPGRADES. THIS EQUIPMENT IS DESIGNED FOR INDIVIDUALS WEIGHING UP TO 330 LBS.

**SAFE & SECURE** 

**WEATHER RESISTANT** 

## **DIMENSIONS:**

36"L X 20"W X 58"H

**WEIGHT:** 

**120** LBS

**COLOR:** 

GREEN OR BLUE

**ASSEMBLY:**NOT REQUIRED