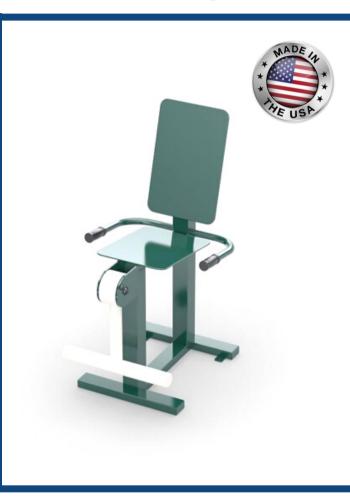

# **LEG EXTENSION**

#LEGX

\*ACTUAL EQUIPMENT MAY LOOK DIFFERENT THAN SHOWN DUE TO FREQUENT DESIGN UPGRADES. THIS EQUIPMENT IS DESIGNED FOR INDIVIDUALS WEIGHING UP TO 330 LBS.

**SAFE & SECURE** 

**WEATHER RESISTANT** 

# **DIMENSIONS:**

44"L X 21"W X 48"H

WEIGHT:

185 LBS

**COLOR:**GREEN OR BLUE

**ASSEMBLY:** NOT REQUIRED