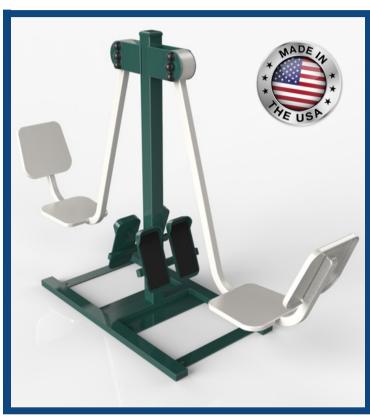

# **LEG PRESS**

**#LEGP** 

\*ACTUAL EQUIPMENT MAY LOOK DIFFERENT THAN SHOWN DUE TO FREQUENT DESIGN UPGRADES. THIS EQUIPMENT IS DESIGNED FOR INDIVIDUALS WEIGHING UP TO 330 LBS.

**SAFE & SECURE** 

WEATHER RESISTANT

## **DIMENSIONS:**

88.75"L X 26.25"W X 60"H

**WEIGHT:** 

220 LBS

**COLOR:** 

**GREEN OR BLUE** 

**ASSEMBLY:**NOT REQUIRED