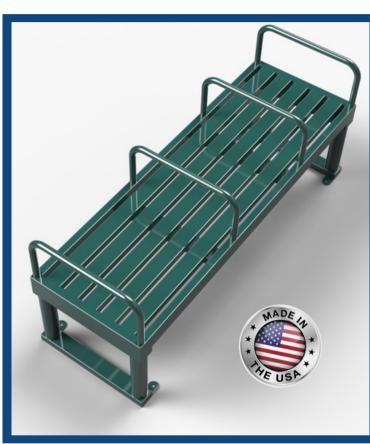

# MULTI BENCH

**#PHRS** 

\*ACTUAL EQUIPMENT MAY LOOK DIFFERENT THAN SHOWN DUE TO FREQUENT DESIGN UPGRADES. THIS EQUIPMENT IS DESIGNED FOR INDIVIDUALS WEIGHING UP TO 330 LBS.

**SAFE & SECURE** 

**WEATHER RESISTANT** 

### **DIMENSIONS:**

72"L X 24"W X 30"H

**WEIGHT:** 

220 LBS

**COLOR:** 

GREEN OR BLUE

**ASSEMBLY:**NOT REQUIRED