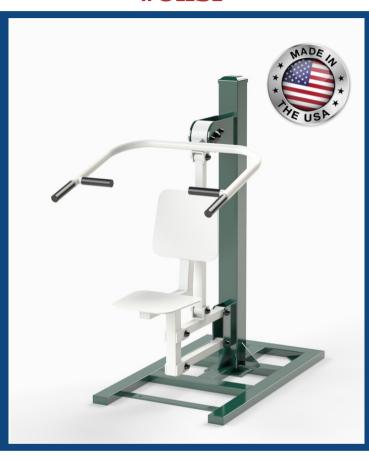

# OVERHEAD SHOULDER PRESS

#### PRODUCT SPECIFICATION:

TriActive USA's OHSP assumes usage of American standard size tubing, namely 4" x 4" square tubing x 11ga, 1-1/2" x 3" rectangular tubing x 11ga, 1-1/2" Sch. 40 pipe, 1-1/4" OD round tubing x 11ga, ¼" hot rolled flat bar, 1-1/2" OD round tubing x 14ga, 1/4" square sheet metal seats and back rests. TriActive USA Fitness Equipment does not include any of the following: exposed cables, hydraulics or plastic seating.

**#OHSP** 

\*ACTUAL EQUIPMENT MAY LOOK DIFFERENT THAN SHOWN DUE TO FREQUENT DESIGN UPGRADES. THIS EQUIPMENT IS DESIGNED FOR INDIVIDUALS WEIGHING UP TO 330 LBS.

**SAFE & SECURE** 

**WEATHER RESISTANT** 

## **DIMENSIONS:**

48.5"L X 36.5"W X 70"H

**WEIGHT:** 

185 LBS

**COLOR:** 

GREEN OR BLUE

**ASSEMBLY:**NOT REQUIRED