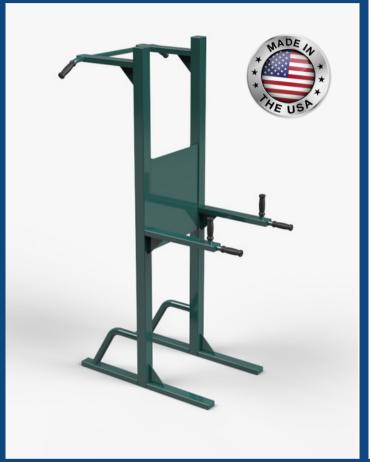

## **PULL UP & DIP STATION #PDIP**

#### **PRODUCT SPECIFICATION:**

TriActive USA's PDIP assumes usage of American standard size tubing, namely 3" x 3" square tubing x 11ga, 1-1/2" x 3" rectangular tubing x 11ga, 1-1/2" Sch. 40 pipe, 1-1/4" OD round tubing x 11ga, 1-1/2" x 1-1/2" square tubing x 16ga, ¼" hot rolled flat bar, and 11ga carbon steel sheet metal. TriActive USA Fitness Equipment does not include any of the following: exposed cables, hydraulics or plastic seating.

**\*ACTUAL EQUIPMENT MAY LOOK DIFFERENT** THAN SHOWN DUE TO FREQUENT DESIGN UPGRADES. THIS EQUIPMENT IS DESIGNED FOR INDIVIDUALS WEIGHING UP TO 330 LBS.

# **SAFE & SECURE**

WEATHER RESISTANT

TAMBER PROOF

**DIMENSIONS:** <u>51"L X 43"W X 88"H</u>

> WEIGHT: 175 LBS

**COLOR: GREEN OR BLUE** 

**ASSEMBLY:** NOT REQUIRED