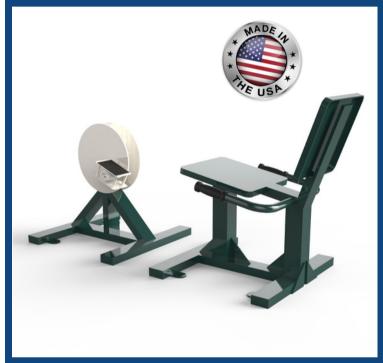

## RECUMBENT BIKE **WARANTY:**

#RBIK

Limited 10-year warranty on steel posts, welds, bars and other steel parts on all units that are fully welded, with non-moving parts. Limited 5-year warranty on steel posts, welds, bars and other steel parts for all units with moving parts.

## PRODUCT SPECIFICATION:

TriActive USA's RBIK Assumes usage of American standard size tubing, namely 2" x 2" square tubing x 11ga, 1-1/2" x 3" rectangular tubing x 11ga, 1-1/4" OD round tubing x 11ga, 1/4" hot rolled sheet. TriActive USA Fitness Equipment does not include any of the following: exposed cables, hydraulics or plastic seating.

\*ACTUAL EQUIPMENT MAY LOOK DIFFERENT THAN SHOWN DUE TO FREQUENT DESIGN UPGRADES. THIS EQUIPMENT IS DESIGNED FOR INDIVIDUALS WEIGHING UP TO 330 LBS.

**SAFE & SECURE** 

**WEATHER RESISTANT** 

**DIMENSIONS:** 

L(VARIES) X 24"W X 32"H

**WEIGHT:** 

160 LBS

**COLOR:** 

**GREEN OR BLUE** 

**ASSEMBLY: NOT REQUIRED**