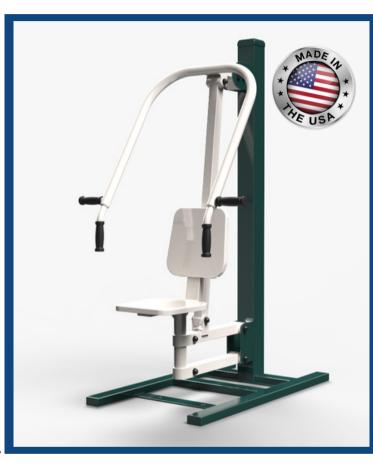

# **SEATED CHEST PRESS**

#### PRODUCT SPECIFICATION:

TriActive USA's SCPS assumes usage of American standard size tubing, namely 4" x 4" square tubing x 11ga, 1-1/2" x 3" rectangular tubing x 11ga, 1-1/2" Sch. 40 pipe, 1-1/4" OD round tubing x 11ga, ¼" hot rolled flat bar, 1-1/2" OD round tubing x 14ga, 1/4" square sheet metal seats and back rests. TriActive USA Fitness Equipment does not include any of the following: exposed cables, hydraulics or plastic seating.

**#SCPS** 

\*ACTUAL EQUIPMENT MAY LOOK DIFFERENT THAN SHOWN DUE TO FREQUENT DESIGN UPGRADES. THIS EQUIPMENT IS DESIGNED FOR INDIVIDUALS WEIGHING UP TO 330 LBS.

**SAFE & SECURE** 

**WEATHER RESISTANT** 

### **DIMENSIONS:**

48.5"L X 36.5"W X 70"H

**WEIGHT:** 

185 LBS

**COLOR:** 

**GREEN OR BLUE** 

**ASSEMBLY:** NOT REQUIRED