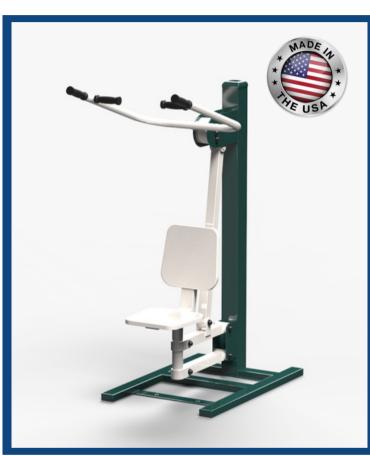

# **SEATED LAT PULL**

**#SPDN** 

## **PRODUCT SPECIFICATION:**

TriActive USA's SPDN assumes usage of American standard size tubing, namely 3" x 3" square tubing x 11ga, 1-1/2" x 3" rectangular tubing x 11ga, 1-1/2" Sch. 40 pipe, 1-1/4" OD round tubing x 11ga, ¼" hot rolled flat bar, 1-1/2" OD round tubing x 14ga, 1/4" square sheet metal seats and back rests. TriActive USA Fitness Equipment does not include any of the following: exposed cables, hydraulics or plastic seating.

### **DIMENSIONS:**

40"L X 27"W X 66"H

**WEIGHT:** 

175 LBS

**COLOR:** 

**GREEN OR BLUE** 

**ASSEMBLY:**NOT REQUIRED