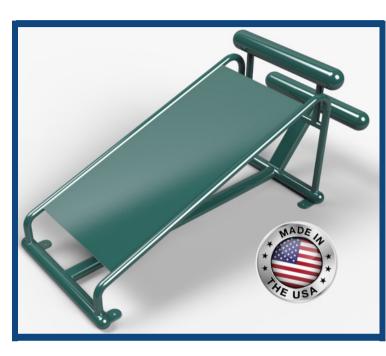

# SIT-UP BOARD #SITB

\*ACTUAL EQUIPMENT MAY LOOK DIFFERENT THAN SHOWN DUE TO FREQUENT DESIGN UPGRADES. THIS EQUIPMENT IS DESIGNED FOR INDIVIDUALS WEIGHING UP TO 330 LBS.

**SAFE & SECURE** 

**WEATHER RESISTANT** 

## **DIMENSIONS:**

68.5"L X 19.5"W X 24.25"H

**WEIGHT:** 

98 LBS

**COLOR:** 

GREEN OR BLUE

**ASSEMBLY:**NOT REQUIRED