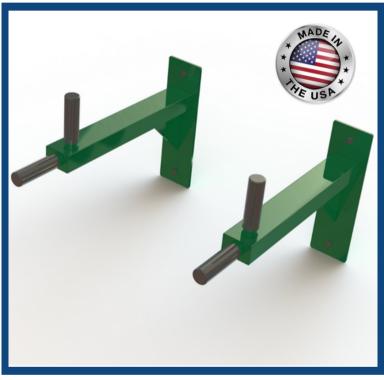

## WALL MOUNTED rs DIP BAR

**#WDIP** 

\*ACTUAL EQUIPMENT MAY LOOK DIFFERENT THAN SHOWN DUE TO FREQUENT DESIGN UPGRADES. THIS EQUIPMENT IS DESIGNED FOR INDIVIDUALS WEIGHING UP TO 330 LBS.

**SAFE & SECURE** 

**WEATHER RESISTANT** 

**DIMENSIONS:** 

16"L X 4"W X 26"D

**WEIGHT:** 

**30 LBS** 

**COLOR:** 

**GREEN OR BLUE** 

**ASSEMBLY:**NOT REQUIRED