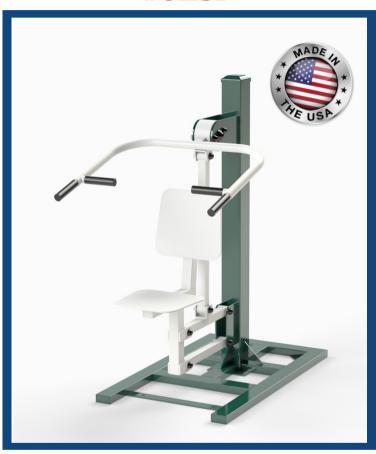

# OVERHEAD SHOULDER PRESS

**#OHSP** 

#### PRODUCT SPECIFICATION:

TriActive USA's OHSP assumes usage of American standard size tubing, namely 4" x 4" square tubing x 11ga, 1-1/2" x 3" rectangular tubing x 11ga, 1-1/2" Sch. 40 pipe, 1-1/4" OD round tubing x 11ga, ¼" hot rolled flat bar, 1-1/2" OD round tubing x 14ga, 1/4" square sheet metal seats and back rests. TriActive USA Fitness Equipment does not include any of the following: exposed cables, hydraulics or plastic seating.

## **DIMENSIONS:**

48.5"L X 36.5"W X 70"H

**WEIGHT:** 

185 LBS

**COLOR:** 

GREEN OR BLUE

**ASSEMBLY:**NOT REQUIRED