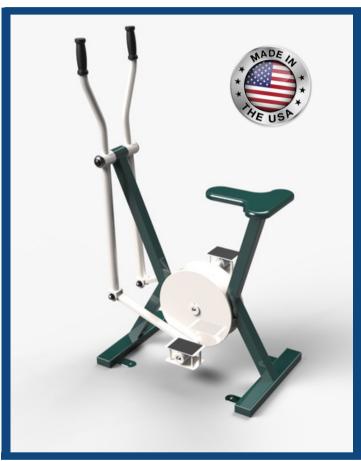

# **EXERCISE BIKE**

#ERIK

#### PRODUCT SPECIFICATION:

TriActive USA's EBIK Assumes usage of American standard size tubing, namely 1-1/2" x 3" rectangular tubing x 11ga, 2" x 2" square tubing x 11ga, 2" round tubing, 1-1/4" OD round tubing x 11ga, 1.5" and 2" Sch 80 pipe, and 1/4" hot rolled flat bar. TriActive USA Fitness Equipment does not include any of the following: exposed cables, hydraulics or plastic seating.

\*ACTUAL EQUIPMENT MAY LOOK DIFFERENT THAN SHOWN DUE TO FREQUENT DESIGN UPGRADES. THIS EQUIPMENT IS DESIGNED FOR INDIVIDUALS WEIGHING UP TO 330 LBS.

**SAFE & SECURE** 

**WEATHER RESISTANT** 

TAMPER RESISTANT

### **DIMENSIONS:**

36"L X 20"W X 58"H

**WEIGHT:** 

**120** LBS

**COLOR:** 

**GREEN OR BLUE** 

**ASSEMBLY: NOT REQUIRED**