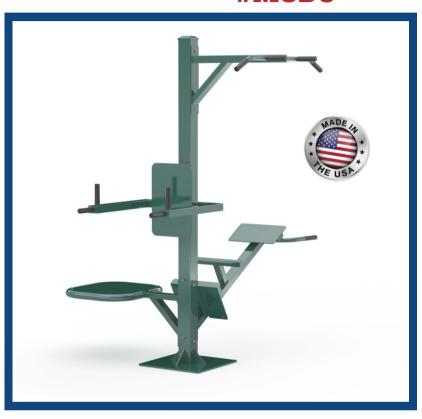

## **MODUSERIES UNIT**

**#MODU** 

\*ACTUAL EQUIPMENT MAY LOOK DIFFERENT THAN SHOWN DUE TO FREQUENT DESIGN UPGRADES. THIS EQUIPMENT IS DESIGNED FOR INDIVIDUALS WEIGHING UP TO 330 LBS.

**SAFE & SECURE** 

**WEATHER RESISTANT** 

**DIMENSIONS:** 

72"L X 80"W X 92"H

**WEIGHT:** 

**355** LBS

**COLOR:** 

**GREEN OR BLUE** 

**ASSEMBLY:** REQUIRED