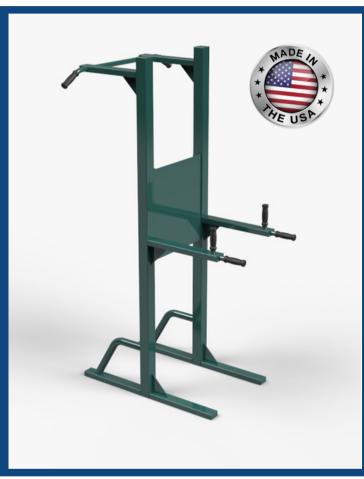

# **PULL UP & DIP STATION**

#### **PRODUCT SPECIFICATION:**

TriActive USA's PDIP assumes usage of American standard size tubing, namely 3" x 3" square tubing x 11ga, 3" x 2" rectangular tubing x 11ga, 2" Round Tube 11ga, 1-1/4" OD round tubing x 11ga, ¼" hot rolled flat bar, and 11ga carbon steel sheet metal. TriActive USA Fitness Equipment does not include any of the following: exposed cables, hydraulics or plastic seating.

**#PDIP** 

\*ACTUAL EQUIPMENT MAY LOOK DIFFERENT THAN SHOWN DUE TO FREQUENT DESIGN UPGRADES. THIS EQUIPMENT IS DESIGNED FOR INDIVIDUALS WEIGHING UP TO 330 LBS.

**SAFE & SECURE** 

**WEATHER RESISTANT** 

#### **DIMENSIONS:**

51"L X 43"W X 88"H

**WEIGHT:** 

175 LBS

**COLOR:** 

**GREEN OR BLUE** 

**ASSEMBLY:** NOT REQUIRED