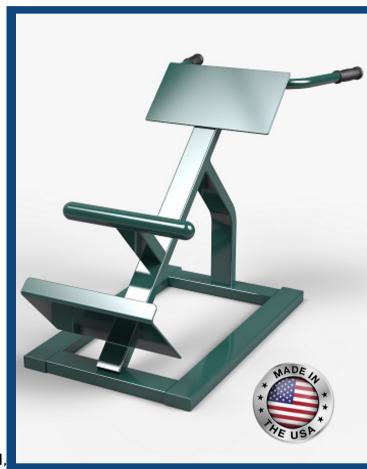

## **BACK EXTENSION**

#REXT

## **PRODUCT SPECIFICATION:**

TriActive USA's BEXT assumes usage of American standard size tubing, namely 1-1/2" x 3" rectangular tubing x 11ga, 2" x 2" square tubing x 11ga, 1-1/2" Sch. 40 pipe, 1-1/4" OD round tubing x 11ga, 1/4" x 2" hot rolled flat bar, and 11ga carbon steel sheet metal. TriActive USA Fitness Equipment does not include any of the following: exposed cables, hydraulics or plastic seating.

\*ACTUAL EQUIPMENT MAY LOOK DIFFERENT THAN SHOWN DUE TO FREQUENT DESIGN UPGRADES. THIS EQUIPMENT IS DESIGNED FOR INDIVIDUALS WEIGHING UP TO 330 LBS.

**SAFE & SECURE** 

**WEATHER RESISTANT** 

**DIMENSIONS:** 

47"L X 24"W X 34"H

**WEIGHT:** 

80 LBS

**COLOR:** 

**GREEN OR BLUE** 

ASSEMBLY:

**NOT REQUIRED**