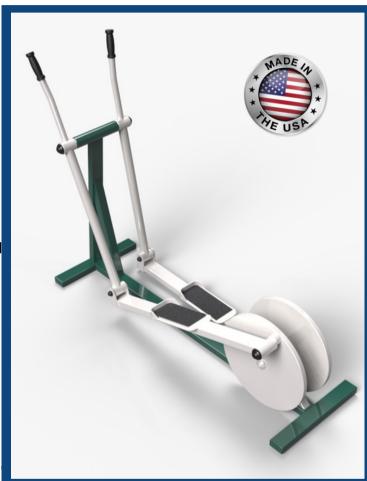

# **ELLIPTICAL CROSS TRAINER**

#ELIP

#### **PRODUCT SPECIFICATION:**

TriActive USA's ELIP Assumes usage of American standard size tubing, namely 1-1/2" x 3" rectangular tubing x 11ga, 2" x 2" square tubing x 11ga, 1-1/2" OD round tubing x 11ga, 1-1/4" OD round tubing x 11ga, and 1/4" hot rolled flat bar. TriActive USA Fitness Equipment does not include any of the following: exposed cables, hydraulics or plastic seating.

\*ACTUAL EQUIPMENT MAY LOOK DIFFERENT THAN SHOWN DUE TO FREQUENT DESIGN UPGRADES. THIS EQUIPMENT IS DESIGNED FOR INDIVIDUALS WEIGHING UP TO 330 LBS.

**SAFE & SECURE** 

**WEATHER RESISTANT** 

#### **DIMENSIONS:**

71"L X 21"W X 59"H

WEIGHT:

**185** LBS

COLOR:

**GREEN OR BLUE** 

ASSEMBLY:
NOT REQUIRED