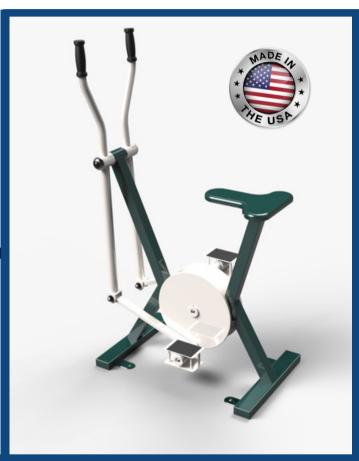

# **EXERCISE BIKE**

#ERIK

#### PRODUCT SPECIFICATION:

TriActive USA's EBIK Assumes usage of American standard size tubing, namely 1-1/2" x 3" rectangular tubing x 11ga, 2" x 2" square tubing x 11ga, 1-1/2" OD round tubing x 11ga, 1-1/4" OD round tubing x 11ga, and 1/4" hot rolled flat bar. TriActive USA Fitness Equipment does not include any of the following: exposed cables, hydraulics or plastic seating.

\*ACTUAL EQUIPMENT MAY LOOK DIFFERENT THAN SHOWN DUE TO FREQUENT DESIGN UPGRADES. THIS EQUIPMENT IS DESIGNED FOR INDIVIDUALS WEIGHING UP TO 330 LBS.

**SAFE & SECURE** 

**WEATHER RESISTANT** 

TAMPER RESISTANT

## **DIMENSIONS:**

36"L X 20"W X 58"H

**WEIGHT:** 

**120** LBS

**COLOR:** 

**GREEN OR BLUE** 

**ASSEMBLY: NOT REQUIRED**