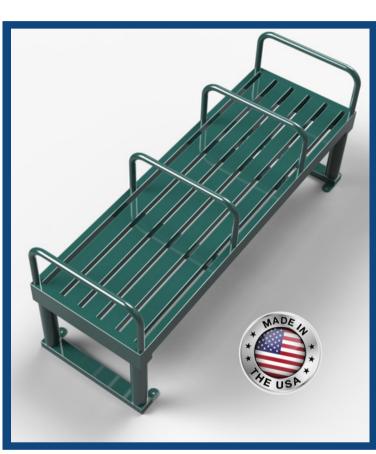

## MULTI BENCH

**#PHRS** 

\*ACTUAL EQUIPMENT MAY LOOK DIFFERENT THAN SHOWN DUE TO FREQUENT DESIGN UPGRADES. THIS EQUIPMENT IS DESIGNED FOR INDIVIDUALS WEIGHING UP TO 330 LBS.

**SAFE & SECURE** 

**WEATHER RESISTANT** 

**DIMENSIONS:** 

72"L X 24"W X 30"H

**WEIGHT:** 

**220 LBS** 

**COLOR:** 

GREEN OR BLUE

**ASSEMBLY:**NOT REQUIRED