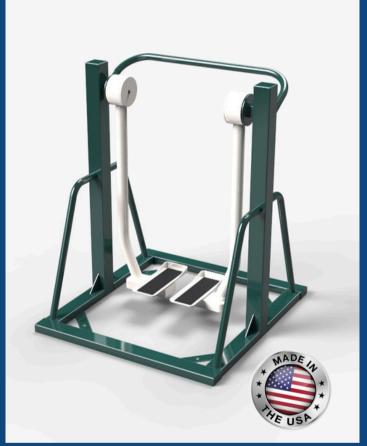

## **AIR WALKER #AWAL**

#### **PRODUCT SPECIFICATION:**

TriActive USA's AWAL Assumes usage of American standard size tubing, namely 1-1/2" x 3" rectangular tubing x 11ga, 2" x 2" square tubing x 11ga, 1-1/2" OD round tubing x 11ga, 1-1/4" OD round tubing x 11ga, and 3/16" hot rolled flat bar. TriActive USA Fitness Equipment does not include any of the following: exposed cables, hydraulics or plastic seating.

# **SAFE & SECURE**

WEATHER RESISTANT

**TAMPER RESISTANT** 

**DIMENSIONS:** 37"L X 37"W X 48"H

> WEIGHT: 158 LBS

**COLOR: GREEN OR BLUE** 

**ASSEMBLY:** NOT REQUIRED