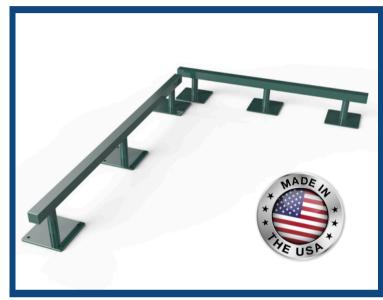

## **BALANCE BEAM #BABM**

#### **PRODUCT SPECIFICATION:**

TriActive USA's BABM assumes usage of American standard size tubing, namely 3" x 3" rectangular tubing x 11gauge.

# **SAFE & SECURE**

**WEATHER RESISTANT** 

TAMPER RESISTANT

**DIMENSIONS:** 6FT BEAM - 72"L X 3.125"W X 6"H

8FT BEAM - 96"L X 3.125"W X 10"H

WEIGHT: 150 LBS **COLOR: GREEN OR BLUE ASSEMBLY:** NOT REQUIRED