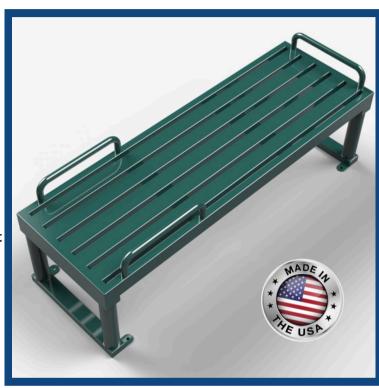

## SIT-UP BENCH #STUP

\*ACTUAL EQUIPMENT MAY LOOK DIFFERENT
THAN SHOWN DUE TO FREQUENT DESIGN
UPGRADES. THIS EQUIPMENT IS DESIGNED FOR
INDIVIDUALS WEIGHING UP TO 330 LBS.

**SAFE & SECURE** 

**WEATHER RESISTANT** 

**DIMENSIONS:** 

72"L X 24"W X 25"H

**WEIGHT:** 

180 LBS

**COLOR:** 

GREEN OR BLUE

**ASSEMBLY:**NOT REQUIRED