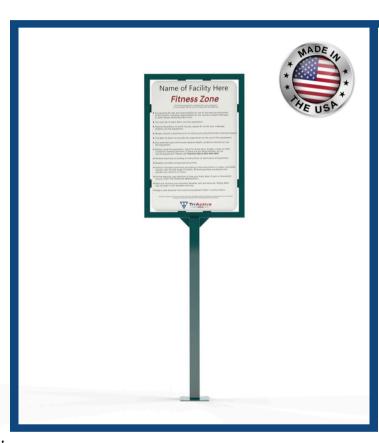

## ANNOUCEMENT SIGN

**#SIGN** 

## **PRODUCT SPECIFICATION:**

TriActive USA's Announcement Sign assumes usage of American standard size tubing, namely 1" x 1" square tubing x 11ga, 3" x 3" square tubing x 11ga, 6"x 6" x 0.25" triangle gussets and a 0.375" Steel mounting plate.

\*ACTUAL EQUIPMENT MAY LOOK DIFFERENT THAN SHOWN DUE TO FREQUENT DESIGN UPGRADES. THIS EQUIPMENT IS DESIGNED FOR INDIVIDUALS WEIGHING UP TO 330 LBS.

**SAFE & SECURE** 

**WEATHER RESISTANT** 

**DIMENSIONS:** 

34"L X 25"W

**WEIGHT:** 

**70 LBS** 

**COLOR:** 

**GREEN OR BLUE** 

**ASSEMBLY:**NOT REQUIRED