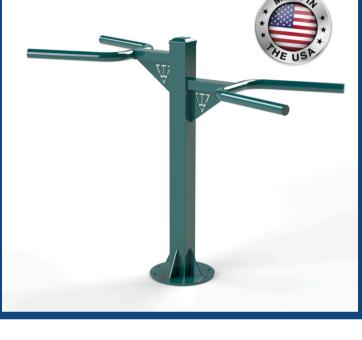

## **DOUBLE DIP STATION**

**#DDIP** 

\*ACTUAL EQUIPMENT MAY LOOK DIFFERENT THAN SHOWN DUE TO FREQUENT DESIGN UPGRADES. THIS EQUIPMENT IS DESIGNED FOR INDIVIDUALS WEIGHING UP TO 330 LBS.

**SAFE & SECURE** 

**WEATHER RESISTANT** 

**DIMENSIONS:** 

61"L X 26"W X 52"H

**WEIGHT:** 

110 LBS

**COLOR:** 

**GREEN OR BLUE** 

**ASSEMBLY: NOT REQUIRED**