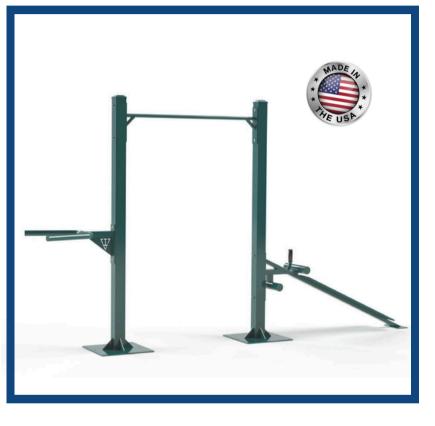

**\*ACTUAL EQUIPMENT MAY LOOK DIFFERENT** THAN SHOWN DUE TO FREQUENT DESIGN UPGRADES. THIS EQUIPMENT IS DESIGNED FOR INDIVIDUALS WEIGHING UP TO 330 LBS.

# **SAFE & SECURE**

WEATHER RESISTANT

**TAMPER RESISTANT** 

**DIMENSIONS:** 157"L X 80"W X 92"H

> WEIGHT: 445 LBS

**COLOR: GREEN OR BLUE** 

> **ASSEMBLY:** REQUIRED